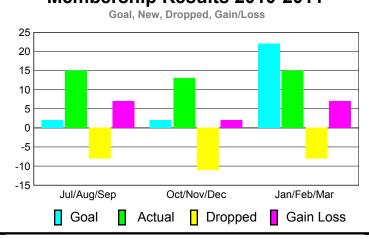

# GMT CA: 4 MEMBERSHIP

|             | <u> </u>            | <u> 201</u>                  | 2009-2010                        |                                 |                                 |
|-------------|---------------------|------------------------------|----------------------------------|---------------------------------|---------------------------------|
| Month       | Net<br>Memb<br>Goal | Actual<br>New<br><u>Memb</u> | Actual<br>Dropped<br><u>Memb</u> | Gain/<br>Loss of<br><u>Memb</u> | Gain/<br>Loss of<br><u>Memb</u> |
| Jul/Aug/Sep | 2                   | 15                           | -8                               | 7                               | 0                               |
| Oct/Nov/Dec | 2                   | 13                           | -11                              | 2                               | 8                               |
| Jan/Feb/Mar | 22                  | 15                           | -8                               | 7                               | 2                               |
| Totals      | 26                  | 43                           | -27                              | 16                              | 10                              |

# Membership Results 2010-2011