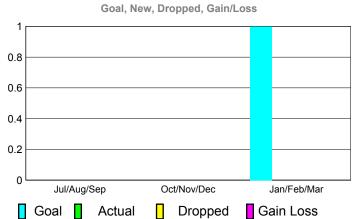

#### 2010-2011 GMT Reports for District (or Undistricted) District 111BO

| Month       | New<br>Club<br><u>Goal</u> |   | Actual<br>Dropped<br><u>Clubs</u> | Gain/<br>Loss of<br><u>Clubs</u> | Gain/<br>Loss of<br><u>Clubs</u> |
|-------------|----------------------------|---|-----------------------------------|----------------------------------|----------------------------------|
| Jul/Aug/Sep | 0                          | 0 | 0                                 | 0                                | 0                                |
| Oct/Nov/Dec | 0                          | 0 | 0                                 | 0                                | 0                                |
| Jan/Feb/Mar | 1                          | 0 | 0                                 | 0                                | 0                                |
| Totals      | 1                          | 0 | 0                                 | 0                                | 0                                |

# **Club Results 2010-2011**