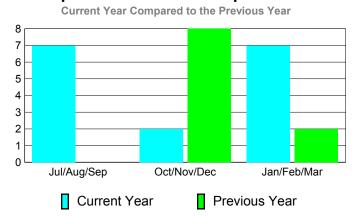

# GMT CA: 4 MEMBERSHIP

|             | <u> </u>            | <u> 201</u>                  | 2009-2010                        |                                 |                                 |
|-------------|---------------------|------------------------------|----------------------------------|---------------------------------|---------------------------------|
| Month       | Net<br>Memb<br>Goal | Actual<br>New<br><u>Memb</u> | Actual<br>Dropped<br><u>Memb</u> | Gain/<br>Loss of<br><u>Memb</u> | Gain/<br>Loss of<br><u>Memb</u> |
| Jul/Aug/Sep | 2                   | 15                           | -8                               | 7                               | 0                               |
| Oct/Nov/Dec | 2                   | 13                           | -11                              | 2                               | 8                               |
| Jan/Feb/Mar | 22                  | 15                           | -8                               | 7                               | 2                               |
| Totals      | 26                  | 43                           | -27                              | 16                              | 10                              |

# Comparison of Membership Gain/Loss