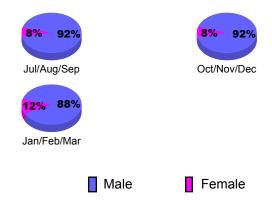

| Jul/Aug/Sep | 2                   | 15                           | -8                               | 7                               | 0                               |
| Oct/Nov/Dec | 2                   | 13                           | -11                              | 2                               | 8                               |
| Jan/Feb/Mar | 22                  | 15                           | -8                               | 7                               | 2                               |
| Totals      | 26                  | 43                           | -27                              | 16                              | 10                              |

# Membership Results 2010-2011



# Comparison of Membership Gain/Loss



## **Gender Comparison 2010-2011**